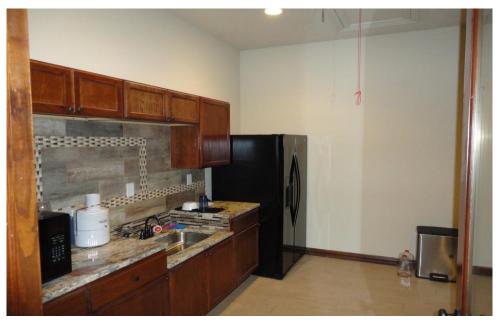

# **Property Highlights**

- 4300 sq. ft. Could be leased as a whole or in small individual Four (4) Suites from 200 sq. ft. to 430 sq. ft.)
- Building class: B
- Finish out class: A
- Rent: base rent (see the chart on page 8)
- The common area has Break Room, welcome area & Backyard Gazebo
- CAM is covered.
- Wood floors in the office and tile in the hallways restrooms and break room.
- Perfect for a Professional Company or Individuals.

# **Property Images**