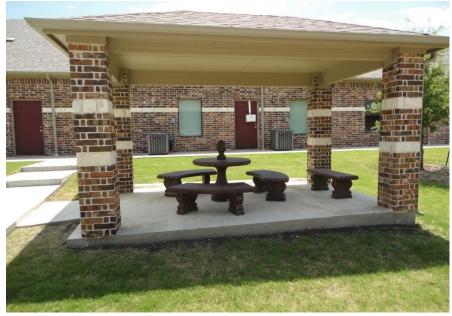

# **Property Highlights**

- 4300 sq. ft. Could be leased as a whole or in small individual Four (4) Suites from 200 sq. ft. to 430 sq. ft.)
- Building class: B
- Finish out class: A
- Rent: base rent (see the chart on page 8)
- The common area has Break Room, welcome area & Backyard Gazebo
- CAM is covered.
- Wood floors in the office and tile in the hallways restrooms and break room.
- Perfect for a Professional Company or Individuals.

# **Property Images**