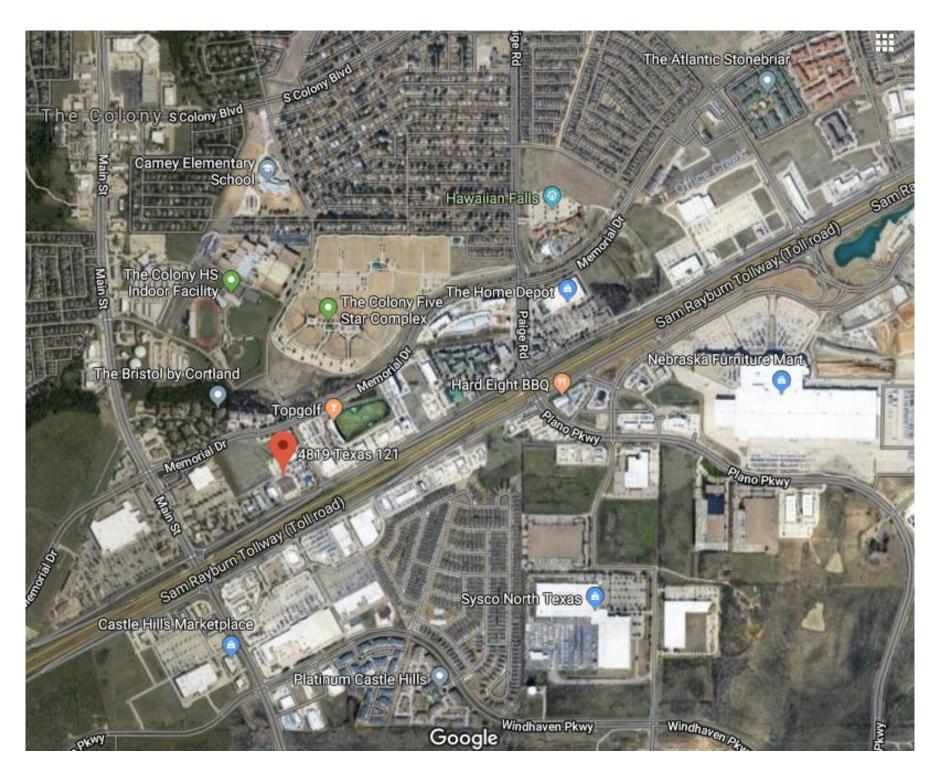

### Prime Location for Business and Accessibility

The property contains excellent visibility to Main Street with a traffic light at the intersection. The site is surrounded by RE/Max, CPA, Medical offices, insurance companies . There are numerous retail centers, restaurants and free-standing buildings along the Main Street frontage. Close to Top Golf .

The property is 1/2 mile from Super Target store, Wal-Mart, and Kroger Marketplace and 1-mile from the Nebraska Furniture development on SH 121. A large density of single-family homes are located nearby with a population of over 25,000 residents in the City of the Colony. Numerous single-family homes are being built in the Austin Ranch community north of the intersection of S. H. 121 and Main Street. FM 423 is a major state highway which extends to the cities of Little Elm and Frisco to the north and to the cities of Carrollton and Dallas to the south. SH 121 is a major state highway and extends to the west to the cities of Frisco, Plano and McKinney and to the east to the cities of Lewisville and Flower Mound. Numerous retailers are located on the SH 121 frontage, including Home Depot, Ikea & Nebraska Furniture Mart .