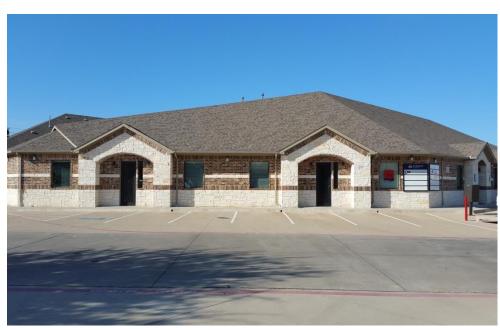

lation of over 25,000 residents in the City of the Colony. Numerous single-family homes are being built in the Austin Ranch community north of the intersection of S. H. 121 and Main Street. FM 423 is a major state highway which extends to the cities of Little Elm and Frisco to the north and to the cities of Carrollton and Dallas to the south. SH 121 is a major state highway and extends to the west to the cities of Frisco, Plano and McKinney and to the east to the cities of Lewisville and Flower Mound. Numerous retailers are located on the SH 121 frontage, including Home Depot, Ikea & Nebraska Furniture Mart .

<sup>\*</sup>The information listed above has been obtained from sources we believe to be reliable, however, we accept no responsibility for its correctness.

# **Property Images**

















### **Property Layout and Pricing**





Individual offices spaces starting from \$1000-\$1600

Contact for multiple/ whole property leasing

| Office A | 330 sq. ft |
|----------|------------|
| Office B | 462 sq. ft |
| Office C | 310 sq. ft |
| Office D | 310 sq. ft |
| Office E | 310 sq. ft |
| Office F | 291 sq. ft |
| Office I | 333 sq. ft |
| Office J | 620 sq. ft |

<sup>\*\*</sup>Availability and pricing subject to change