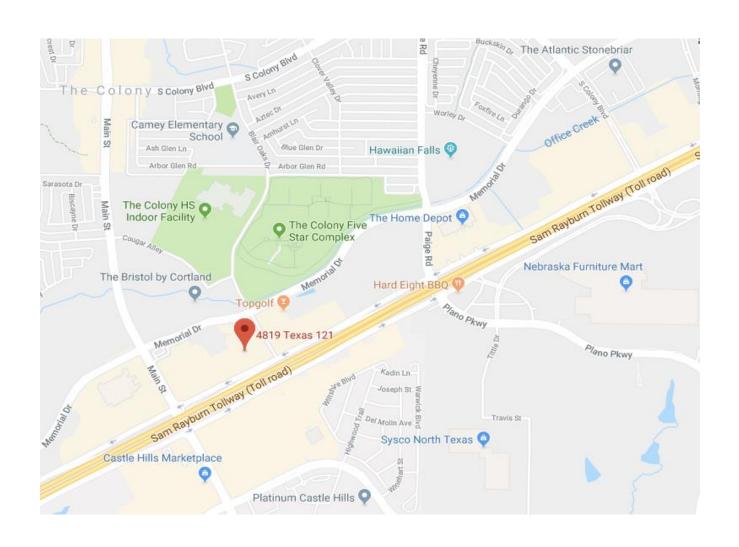

### Prime Location for Business and Accessibility

The property contains excellent visibility to Main Street with a traffic light at the intersection. The site is surrounded by RE/Max, CPA, Medical offices, insurance companies . There are numerous retail centers, restaurants and free-standing buildings along the Main Street frontage. Close to Top Golf .

The property is 1/2 mile from Super Target store, Wal-Mart, and Kroger Marketplace and 1-mile from the Nebraska Furniture development on SH 121. A large density of single-family homes are located nearby with a population of over 25,000 residents in the City of the Colony. Numerous single-family homes are being built in the Austin Ranch community north of the intersection of S. H. 121 and Main Street. FM 423 is a major state highway which extends to the cities of Little Elm and Frisco to the north and to the cities of Carrollton and Dallas to the south. SH 121 is a major state highway and extends to the west to the cities of Frisco, Plano and McKinney and to the east to the cities of Lewisville and Flower Mound. Numerous retailers are located on the SH 121 frontage, including Home Depot, Ikea & Nebraska Furniture Mart .