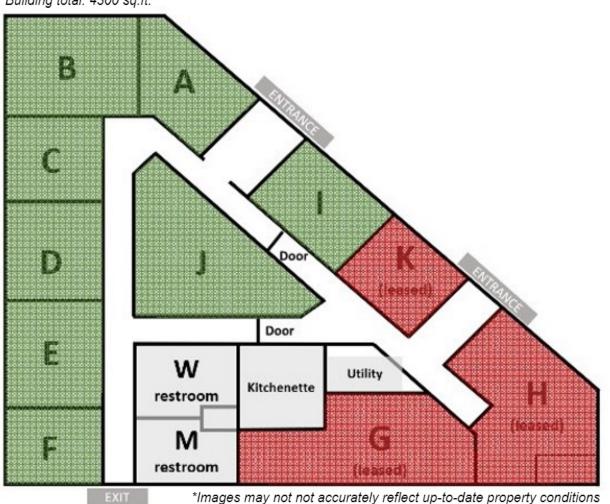

### **Property Layout and Pricing**

Individual offices spaces starting from \$1000-\$1600

Contact for multiple/ whole property leasing

| Office A | 330 sq. ft |
|----------|------------|
| Office B | 462 sq. ft |
| Office C | 310 sq. ft |
| Office D | 310 sq. ft |
| Office E | 310 sq. ft |
| Office F | 291 sq. ft |
| Office I | 333 sq. ft |
| Office J | 620 sq. ft |