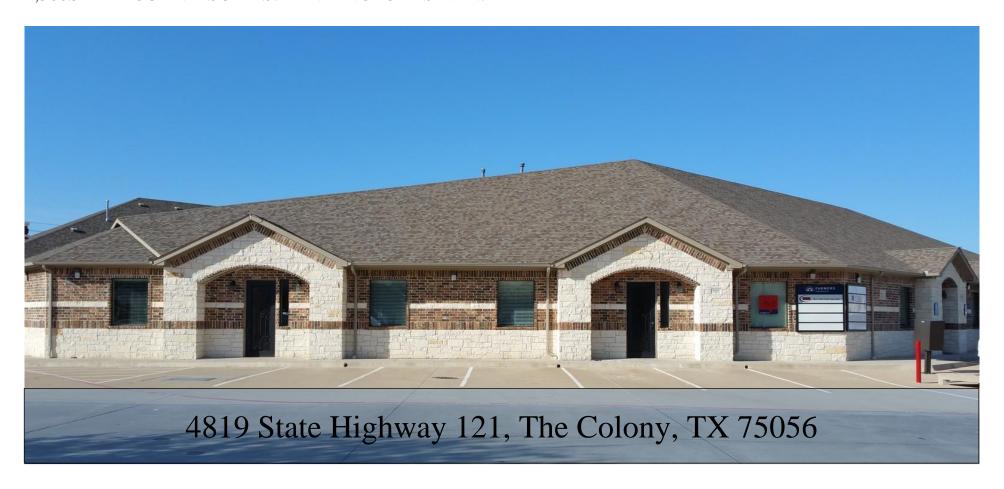

#### **Executive Office Suites for Lease**

4819 SH 121, SUITE 10. The Colony, TX 75056 4,300SF EXECUTIVE SUITES. RENT INCLUDES NNN.

Contact: David Kim info@verygoodhomes.com

## **Property Overview**

Executive Office Suites in a standalone building is available for lease in prime location of The Colony on SH 121 and Blair Oaks west of Chase. The property could be leased as a whole or by small individual executive suites ranging from 160 sq. ft. to 430 sq. ft.